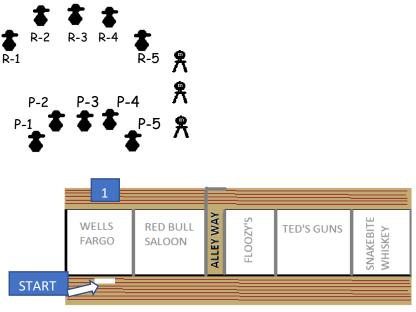

## SATURDAY STAGE 1 - BAY 1

## ONE SHOOTING POSITION:

Pos 1: Table outside Wells Fargo

<u>10 Pistol</u>:

<u>10 Rifle</u>: Staged on table <u>3+ Shotgun: Staged on table</u>

<u>GUN ORDER: Pistol(s) --- Rifle ---Shotgun</u>

**START**: At Wells Fargo Door - facing the targets

Indicate Ready: " Stupid Ghosts -- It isn't Halloween yet "

**<u>AT THE BEEP:</u>** Move through the Wells Fargo Office to the table at Position 1.

## PISTOLS:

Engage the 5 nearest ghosts: P1, P2, P1, P2, P3, P5, P4, P5, P4, P3

**<u>RIFLE</u>**: Engage the five furthest ghosts in the same sweep as Pistols

**SHOTGUN**: Engage the 3 SG targets until down.