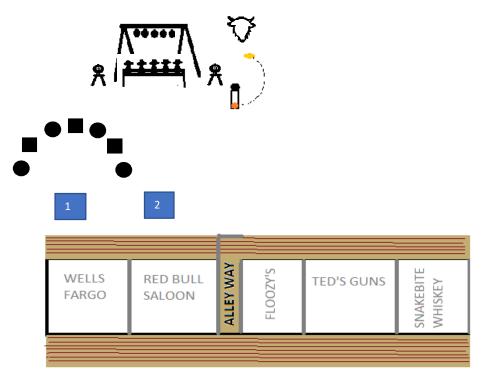

| 10 Pistol - Holstered            | Two Shooting Positions:                  |
|----------------------------------|------------------------------------------|
| <u>10 Rifle</u> : Staged safely  | Pos. 1: Table outside Wells Fargo office |
| <u>4+ Shotgun:</u> Staged Safely | Pos. 2: Bar outside Red Bull Saloon      |

## GUN ORDER -- Pistols -- Rifle -- Shotgun

<u>START:</u> Position 1 -- HANDS: Texas Surrender -- touching pistol(s) Indicate Ready.

## AT THE BEEP:

<u>PISTOLS</u>: Engage the 7 Pistol Targets as follows, in any order: Single-tap each circle and Double-tap each square

- <u>RIFLE</u>: Engage the ten targets in any order with one round each Plates on the lower rack must fall to count (except .22 cal categories) If plates fall accidentally, you must shoot where they were
- <u>SHOTGUN</u>: Engage SG 1 and SG 2 until both are down. Then engage the release and clay bird Miss on bird counts unless made up with one round on the white buffalo