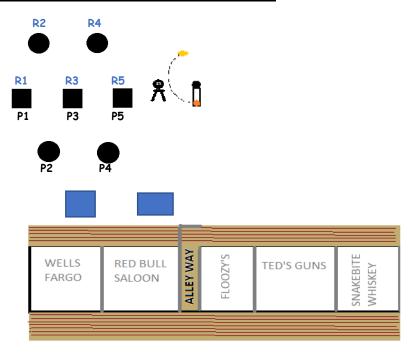

## SATURDAY STAGE 1, BAY 1A

10 Pistol - Holstered

Two Shooting Positions:

10 Rifle: Staged safely

> Table outside Wells Fargo office

4+ Shotgun: Staged Safely

> Bar outside Red Bull Saloon

## LONG GUNS MAY BE STAGED AND FIRED AT EITHER POSITION

## NO GUN ORDER -- SHOOTER'S CHOICE

START: Either Table -- Hands together

Indicate Ready by High Fiving the T.O.

## AT THE BEEP:

<u>PISTOLS</u>: Engage the 5 "P" targets in order: P1, P2, P3, P4, <u>P5</u> Then <u>P5, P4, P3, P2, P1</u>

(This is two sweeps. P5 is double-tapped)

RIFLE: Engage the rifle "R" targets the same as pistols

SHOTGUN: Engage the spring-loaded paddle target with two rounds

Then engage the release and clay bird

Miss on bird counts unless made up with one more round on the paddle