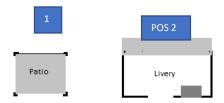

## 2 Shooting Positions:

Pos 1. Table in Patio

Pos. 2: Table Behind Livery

10 Pistol - holstered

10 Rifle - Staged Pos. 1

4+ Shotgun - Staged Pos 2

GUN ORDER: Shooter's Choice -- Rifle not last

START: At Pos. 1. HANDS: AT TEXAS SURRENDER Touching Pistol(s)