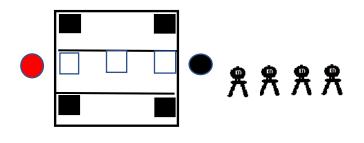

## 2 Shooting Positions:

Pos 1. Table in Patio

Pos. 2: Table Behind Livery

10 Pistol - holstered

10 Rifle - Staged Pos. 1

4+ Shotgun - Staged Pos 2

GUN ORDER: Shooter's Choice -- Rifle not last

START: At Pos. 1. HANDS: AT TEXAS SURRENDER Touching Pistol(s)

## AT THE BEEP:

<u>PISTOL(S)</u> (Pos 1): Sweep white targets in a 5-RD Nevada Sweep from either side Then shoot the four corner targets\*, ending with 10th round on either circle

<u>RIFLE</u>: (Pos 1) Sweep the same as pistols except the last round goes on the other circ

**SHOTGUN:** ( Pos. 2) Drop the four targets -- Outside, Outside, Inside, Inside

## \* Corner targets may be engaged in any order