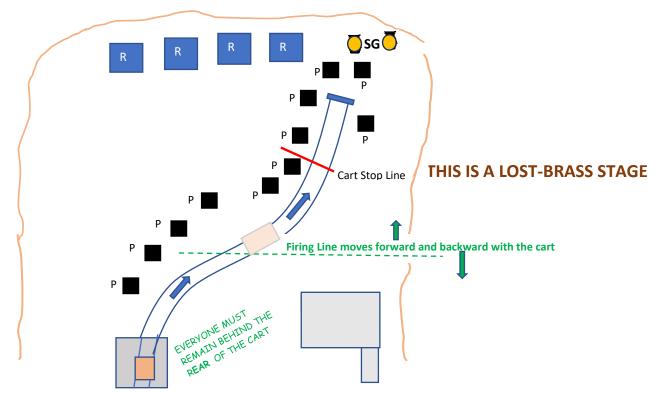

## SUNDAY STAGE 4 - BAY 7

(Ft Miller Stage 8)

10 Pistol
10 Rifle
4 ONLY Shotgun
ALL GUNS STAGED ON SHELF

**GUN ORDER:** Pistols -- Rifle -- Shotgun

START: SHOOTER MUST REMAIN SEATED WHILE CART IS MOVING

HANDS: Holding Pistol(s) At Ready

ATB: Cart begins to move -- revolvers may be cocked

PISTOLS MAY NOT BE FIRED

UNTIL THEIR MUZZLE CLEARS THE DOORS

**PISTOL(S):** PLACE 10 RDS ON AT LEAST 4 SQUARES ALONG THE RAILS, IN ANY ORDER MULTIPLE TAPS ARE OK

<u>RIFLE</u>: ENGAGE THE FOUR (R) TARGETS (ON POLES) IN A PROGRESSIVE SWEEP (Lawrence Welk Sweep) FROM EITHER END (1 ON R1, 2 ON R2, 3 ON R3, 4 ON R4)

**SHOTGUN**: ENGAGE THE TWO POTS OF GOLD WITH TWO ROUNDS EACH IN ANY ORDER MULTIPLE TAPS OK